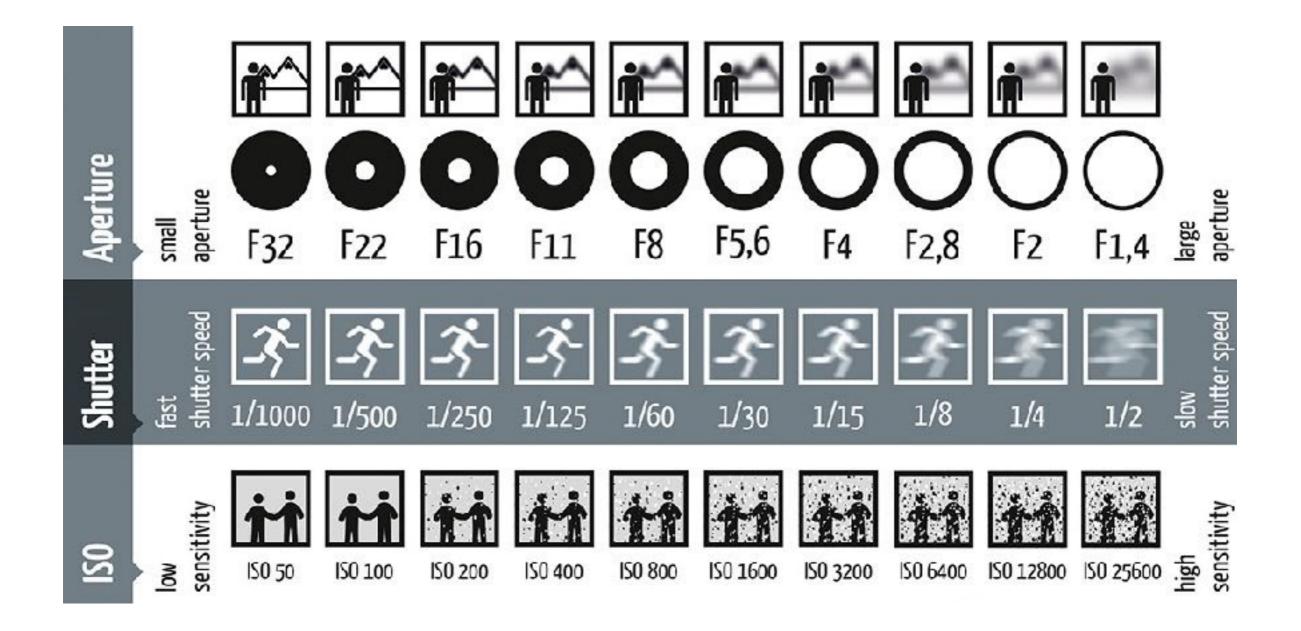

#### **APERTURE SCALE**

## **DOF** = **Depth** of **Field**

#### **Aperture + Shutter = Exposure**