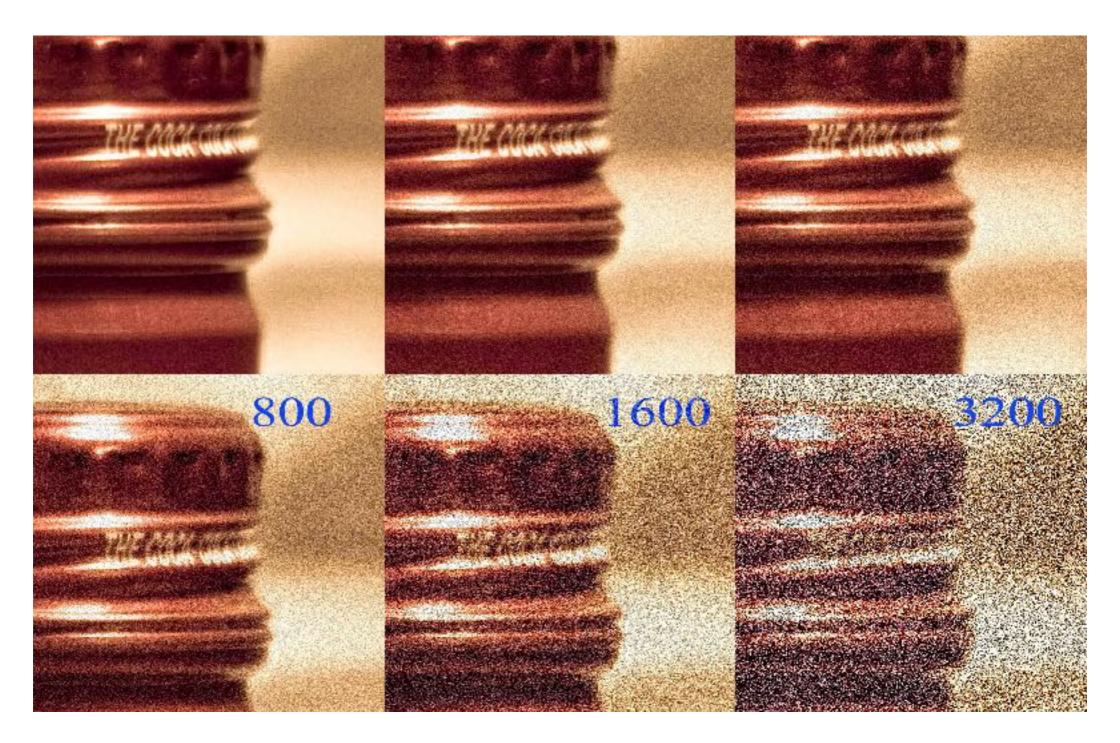

## Film Speed = Camera Speed = ASA = ISO

## **ISO vs Image Quality**

**Photography Cheat Sheet** 