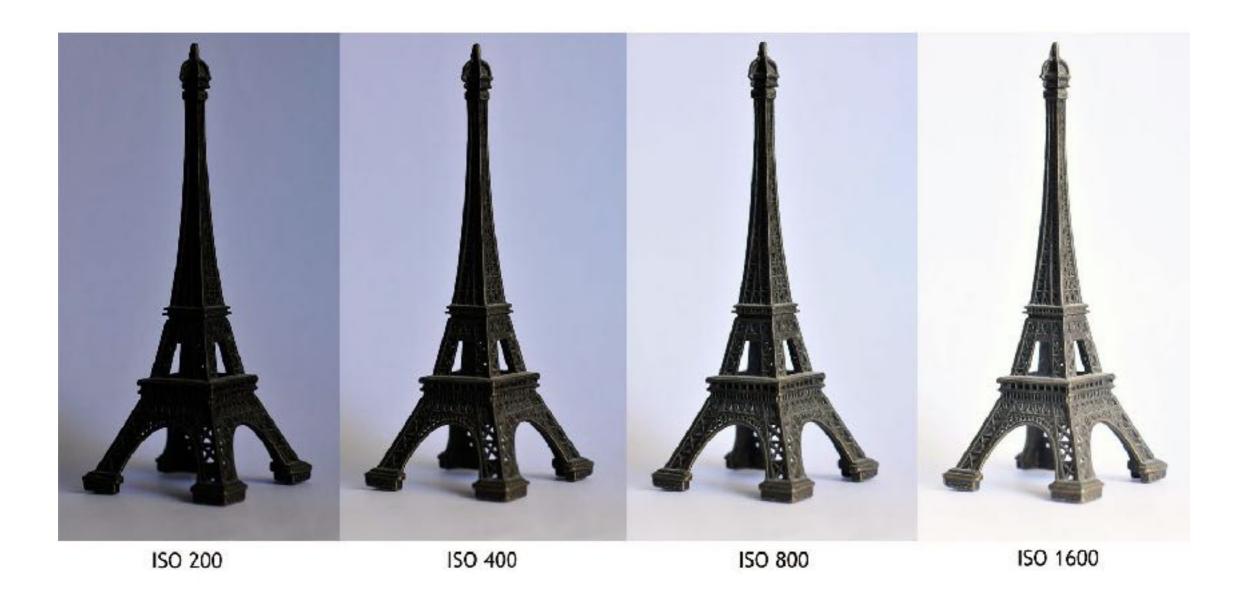

## Film Speed = Camera Speed = ASA = ISO

## **ISO vs Image Quality**

**Photography Cheat Sheet** 