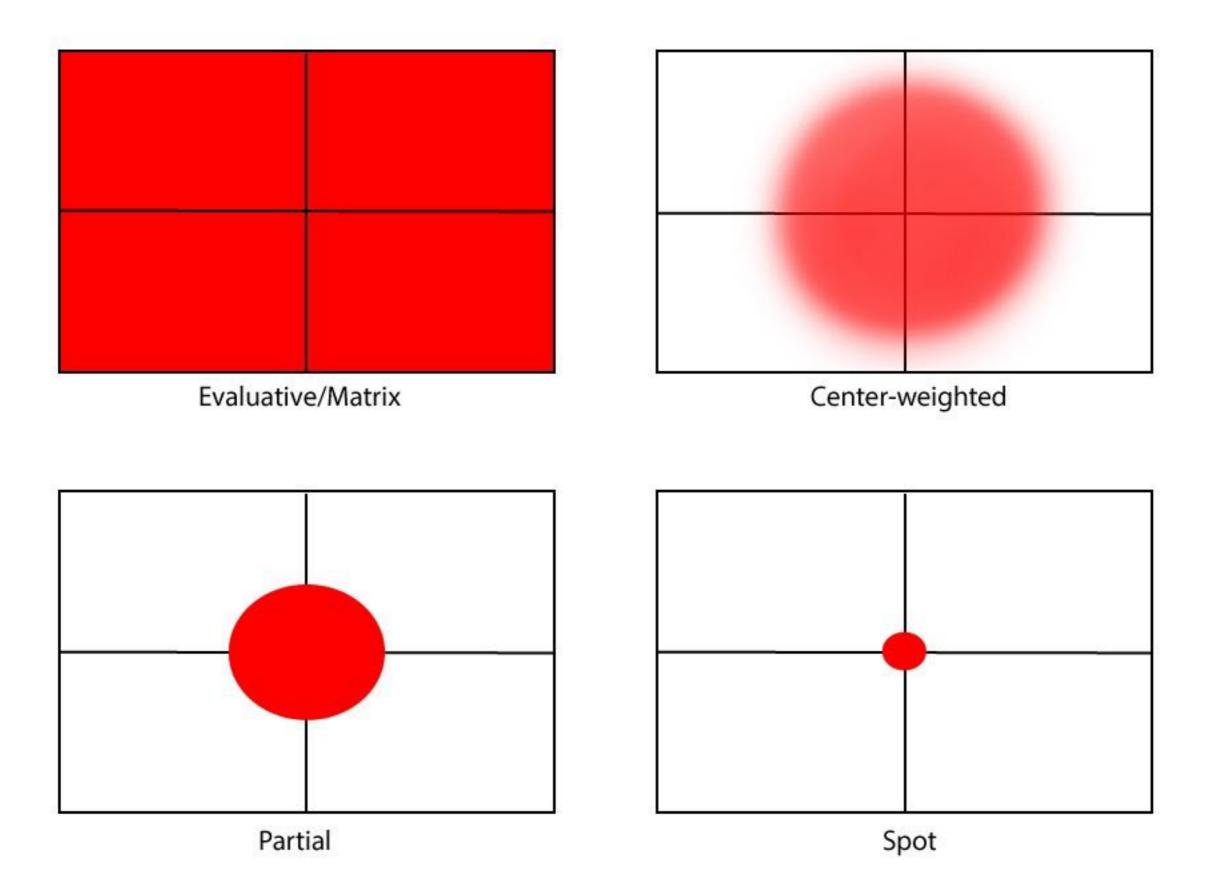

# CANON

PARTIAL METERING

EVALUATIVE METERING

SPOT METERING

CENTRE WEIGHTED AVERAGE METERING

MATRIX

SPOT

NIKON

# **Light Metering Modes**