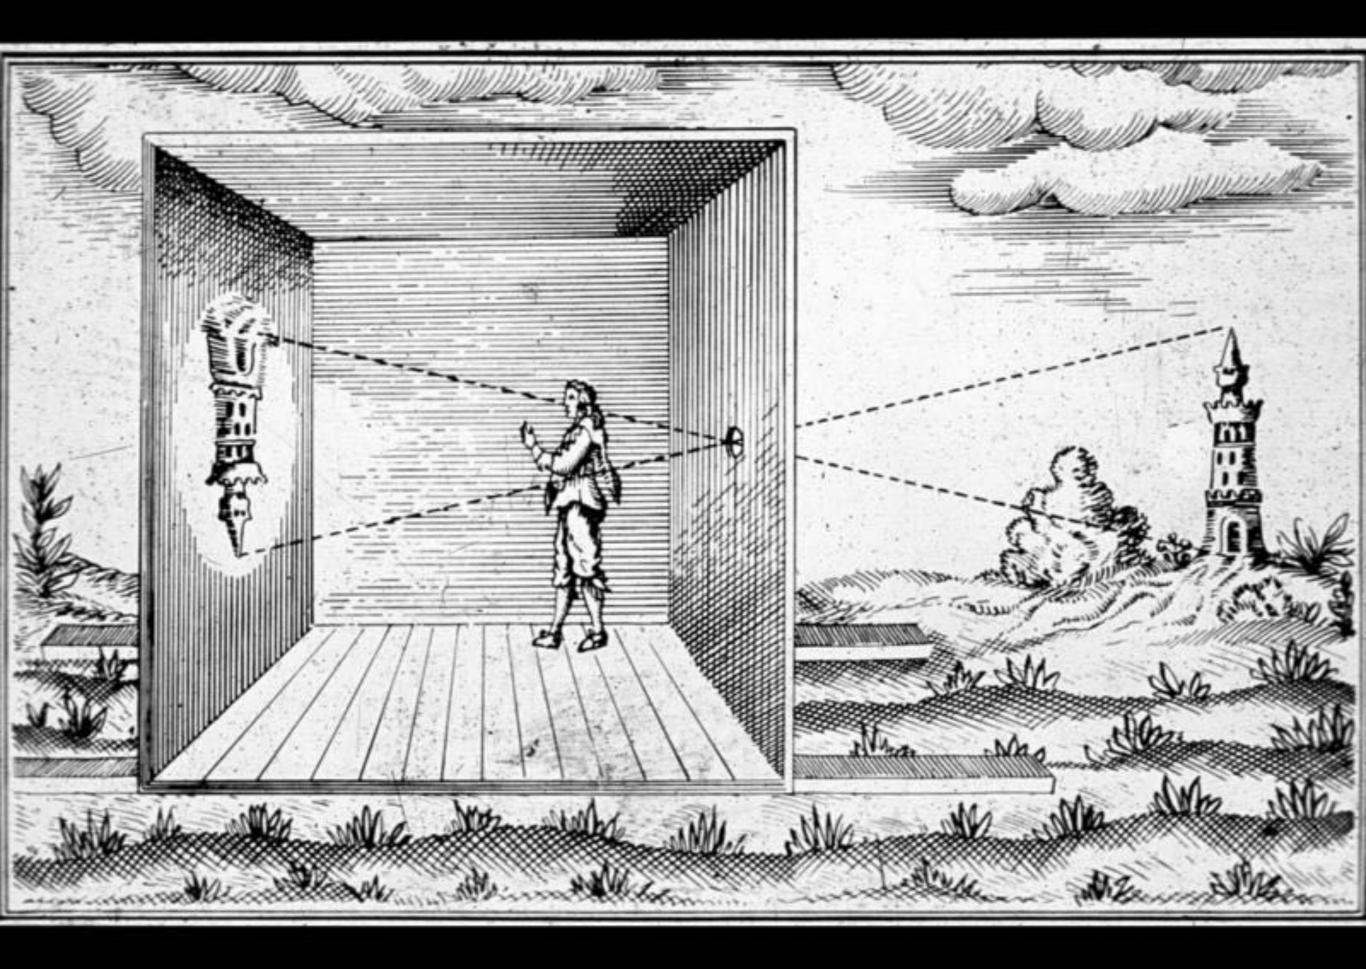

# What Is A Camera?

- . Light Tight Box
- . Shutter
- . Aperture
- . Film, Digital Sensor, Paper...